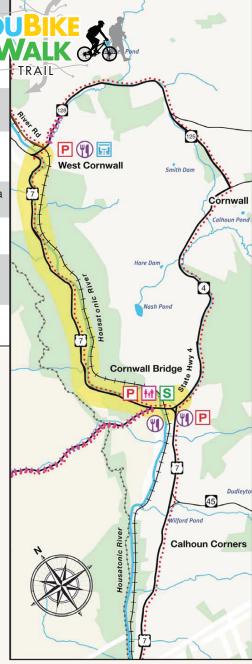

## West Cornwall to Cornwall Bridge

| Start at the intersection of River Road and Route 128. For Experienced Cyclists Used to Riding with Fast Moving Traffic.Less Experienced Cyclists Should See Option B.  4.8 14.9 R at SS onto Rt. 128 This is the hamlet of West Cornwall. The famous Covered Bridge is visible on your right.  0.08 14.9 S onto Covered Bridge This is a one lane bridge operates on a "first come – first served" basis.  0.01 14.9 BL once across bridge  0.01 14.9 L at SS onto Rt. 7 South Housatonic State Park is roughly 4 miles south on your left. It has restrooms and car parking.  4.2 19.1 L at SS at intersection of Rt. Rt. 7 and Rt. 4 | Distance<br>Between<br>Points         | Total<br>Distance | DIRECTIONS               | NOTES                                 |  |
|-----------------------------------------------------------------------------------------------------------------------------------------------------------------------------------------------------------------------------------------------------------------------------------------------------------------------------------------------------------------------------------------------------------------------------------------------------------------------------------------------------------------------------------------------------------------------------------------------------------------------------------------|---------------------------------------|-------------------|--------------------------|---------------------------------------|--|
| The famous Covered Bridge is visible on your right.  0.08 14.9 S onto Covered Bridge This is a one lane bridge operates on a "first come – first served" basis.  0.01 14.9 BL once across bridge  0.01 14.9 L at SS onto Rt. 7 South Housatonic State Park is roughly 4 miles south on your left. It has restrooms and car parking.  4.2 19.1 L at SS at intersection of Rt.                                                                                                                                                                                                                                                            | · · · · · · · · · · · · · · · · · · · |                   |                          |                                       |  |
| "first come – first served" basis.  0.01 14.9 BL once across bridge  0.01 14.9 L at SS onto Rt. 7 South Housatonic State Park is roughly 4 miles south on your left. It has restrooms and car parking.  4.2 19.1 L at SS at intersection of Rt.                                                                                                                                                                                                                                                                                                                                                                                         | 4.8                                   | 14.9              | R at SS onto Rt. 128     | The famous Covered Bridge is visible  |  |
| 0.01 14.9 L at SS onto Rt. 7 South Housatonic State Park is roughly 4 miles south on your left. It has restrooms and car parking.  4.2 19.1 L at SS at intersection of Rt.                                                                                                                                                                                                                                                                                                                                                                                                                                                              | 0.08                                  | 14.9              | S onto Covered Bridge    | · · · · · · · · · · · · · · · · · · · |  |
| 4 miles south on your left. It has restrooms and car parking.  4.2 19.1 L at SS at intersection of Rt.                                                                                                                                                                                                                                                                                                                                                                                                                                                                                                                                  | 0.01                                  | 14.9              | BL once across bridge    |                                       |  |
|                                                                                                                                                                                                                                                                                                                                                                                                                                                                                                                                                                                                                                         | 0.01                                  | 14.9              | L at SS onto Rt. 7 South | 4 miles south on your left. It has    |  |
|                                                                                                                                                                                                                                                                                                                                                                                                                                                                                                                                                                                                                                         | 4.2                                   | 19.1              |                          |                                       |  |

Distances are in miles and are approximate.

Total Distance measured from start in Ashley Falls and traveling south.